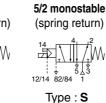

## RANGE OF SPOOL VALVES

Seven functions are available in the monostable or bistable version in the same size.