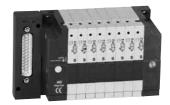

### **■ MULTIWIRE CONNECTION: MULTIPOL**

MULTIPOL allows the connection to a control system (PLC) with a multiwire cable for simple wiring. The electrical connection is made with a 25-pin SUB-D connector. Maximum capacity of a MULTIPOL island: 16 spool valves, with a limitation of 21 solenoid coils.

# **CHOICE OF ELECTRICAL CONNECTION**

With the COMPACT 8 & 13 valve island you can choose between different types of electrical connection modules.

- (A) Spool valves with modular electrical connection
- (B) Multiwire MULTIPOL connection module IP65
- (C) Connection module for PROFIBUS-DP
- (D) Connection module for DEVICE-NET or CAN OPEN
- (E) Connection module for AS-Interface