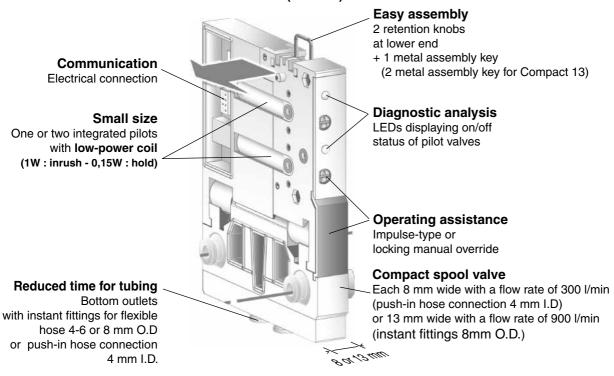

## **Maximum performance**

**COMPACT 8 & 13** pneumatic valve islands go even further in miniaturisation. They offer maximum flow performance in a minimum amount of space with spool valves of only 8 or 13 mm width.

Their features:

- 300 I/min ANR (Compact 8) or 900 I/min ANR (Compact 13)
- IP 65 protection rating for direct assembly onto machines
- New multiwire configuration in standard or optimised mode
- · Fieldbus compatibility
- Flexible configuration options
- Ease of installation and use

# Small and communicative for total integration

The **COMPACT 8** is the smallest and most light-weight valve island currently on the market for a 300 l/min SRA flow. It is therefore the perfect match for applications where compact size is a factor of choice.

The COMPACT 13 can supply pressure to cylinders with barrels of up to 80 mm. Because of their small dimensions, superior performances and multiple connection options, the **COMPACT 8 & 13** islands can be directly incorporated in machines and provides electrical connections suited to all types of installations.

## **MODULAR DESIGN**

COMPACT 8 & 13 valve islands: functional, modular units which are adapted to your needs and save time with quick and easy assembly. The islands are delivered pre-assembled, tested and ready for installation, or in individual components to be fitted together on-site.

- 16 spool valves at maximum (for more, consult us).
- Mixture of all types of spool valves
- Internal or external pilot pressure supply (identical for the whole island).
- Accessory intermediate pressure modules to supply the island with more than one pressure level including vacuum.
- On-site extension due to easy assembly.