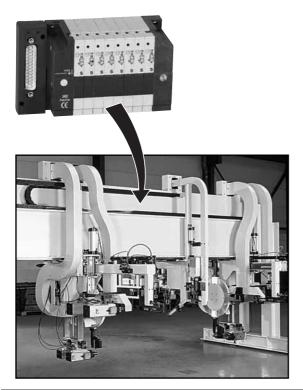

# Small and communicative for total integration

The **COMPACT 8** is the smallest and most light-weight valve island currently on the market for a 300 l/min SRA flow. It is therefore the perfect match for applications where compact size is a factor of choice.

The COMPACT 13 can supply pressure to cylinders with barrels of up to 80 mm. Because of their small dimensions, superior performances and multiple connection options, the **COMPACT 8 & 13** islands can be directly incorporated in machines and provides electrical connections suited to all types of installations.