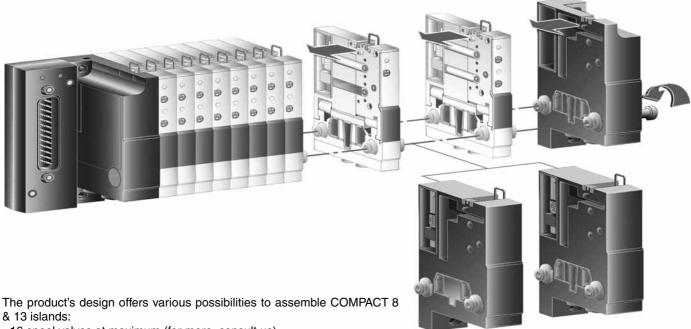

## **MODULAR DESIGN**

COMPACT 8 & 13 valve islands: functional, modular units which are adapted to your needs and save time with quick and easy assembly. The islands are delivered pre-assembled, tested and ready for installation, or in individual components to be fitted together on-site.

- 16 spool valves at maximum (for more, consult us).
- Mixture of all types of spool valves
- Internal or external pilot pressure supply (identical for the whole island).
- Accessory intermediate pressure modules to supply the island with more than one pressure level including vacuum.
- On-site extension due to easy assembly.