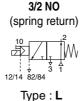

## RANGE OF SPOOL VALVES

Seven functions are available in the monostable or bistable version in the same size.

#### 2 x 3/2 NC monostable

Type: K

All leaflets are available on: www.asco-process-scope.com

Type: G

7-08-3