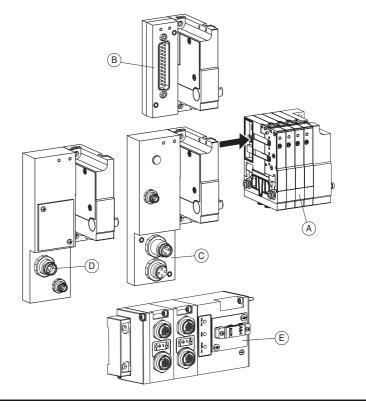

# **CHOICE OF ELECTRICAL CONNECTION**

With the COMPACT 8 & 13 valve island you can choose between different types of electrical connection modules.

- (A) Spool valves with modular electrical connection
- (B) Multiwire MULTIPOL connection module IP65
- (C) Connection module for PROFIBUS-DP
- (D) Connection module for DEVICE-NET or CAN OPEN
- (E) Connection module for AS-Interface

The versions shown opposite can be assembled with these components.

PIC-07-0008-GB - Availability, design and specifications are subject to change without notice. All rights reserved.

服务热线:4006-918-365 网址:http://www.ivalve.cc