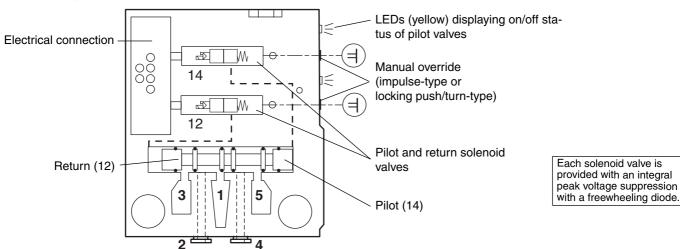

# SOLENOID AIR OPERATED COMPACT 8 & 13 SPOOL VALVES

ASCO/JOUCOMATIC introduces a new concept of solenoid air operated spool valves which can be fitted together to form islands. Due to their new design, the major advantages of these spool valves are their reduced size, superior performance and modular structure. They offer simple operation, as well as diagnostic analysis and maintenance features.

## Multiwire version (Multipol) or fieldbus control (Buslink)

## Structure of the joinable spool valves

# **CHOICE OF ELECTRICAL CONNECTION**

With the COMPACT 8 & 13 valve island you can choose between different types of electrical connection modules.

- (A) Spool valves with modular electrical connection
- (B) Multiwire MULTIPOL connection module IP65
- (C) Connection module for PROFIBUS-DP
- (D) Connection module for DEVICE-NET or CAN OPEN
- (E) Connection module for AS-Interface