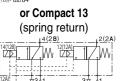

## RANGE OF SPOOL VALVES

Seven functions are available in the monostable or bistable version in the same size.

#### 2 x 3/2 NC monostable

Type: K

All leaflets are available on: www.asco-process-scope.com

Type: G

7-08-3