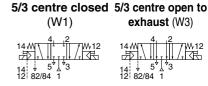

## RANGE OF SPOOL VALVES

Seven functions are available in the monostable or bistable version in the same size.

#### 2 x 3/2 NC monostable

Type: K

All leaflets are available on: www.asco-process-scope.com

Type: G

7-08-3