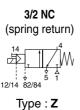

## RANGE OF SPOOL VALVES

Seven functions are available in the monostable or bistable version in the same size.

#### 2 x 3/2 NC monostable

Type: K

All leaflets are available on: www.asco-process-scope.com

Type: G

7-08-3