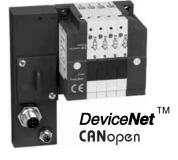

## DEVICE NET or CAN OPEN protocol

Valve island for data exchange via DEVICE NET or CAN OPEN protocol.

Connection with a 5-wire cable.

Connection with a round 5-pin M12 connector.

Supply connection with 4-pin M8 connector.

Maximum capacity of a DEVICE NET/CAN OPEN island: 16 spool valves.

# **CHOICE OF ELECTRICAL CONNECTION**

With the COMPACT 8 & 13 valve island you can choose between different types of electrical connection modules.

- (A) Spool valves with modular electrical connection
- (B) Multiwire MULTIPOL connection module IP65
- (C) Connection module for PROFIBUS-DP
- (D) Connection module for DEVICE-NET or CAN OPEN
- (E) Connection module for AS-Interface