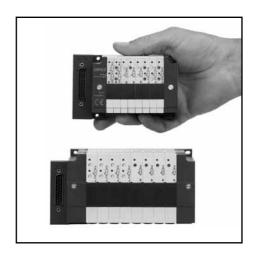

## PNEUMATIC VALVE ISLANDS COMPACT 8 & 13

676-677
Types
MULTIPOL
BUSLINK

Instant fittings Ø4-6 or 8 mm O.D or hose connection tube Ø6 mm O.D

COMPACT 8 & 13 valve islands are available in different versions to meet the needs of all systems; IP65 protection is available for direct incorporation in a machine. The connection is made with a multiwire cable or fieldbus control.

# COMPACT 8 & 13 VALVE ISLANDS

## **Maximum performance**

**COMPACT 8 & 13** pneumatic valve islands go even further in miniaturisation. They offer maximum flow performance in a minimum amount of space with spool valves of only 8 or 13 mm width.

## **MODULAR DESIGN**

COMPACT 8 & 13 valve islands: functional, modular units which are adapted to your needs and save time with quick and easy assembly. The islands are delivered pre-assembled, tested and ready for installation, or in individual components to be fitted together on-site.