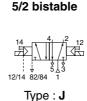

## RANGE OF SPOOL VALVES

Seven functions are available in the monostable or bistable version in the same size.