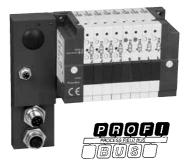

## PROFIBUS-DP protocol

Valve island for data exchange via PROFIBUS-DP protocol.

Connection between the control system (PLC) and the valve islands by means of 2 round M12 connectors, code B or a T-connector.

Supply connection with 4-pin M8 connector.

Maximum capacity of a PROFIBUS-DP island: 16 spool valves.

# **CHOICE OF ELECTRICAL CONNECTION**

With the COMPACT 8 & 13 valve island you can choose between different types of electrical connection modules.

- (A) Spool valves with modular electrical connection
- (B) Multiwire MULTIPOL connection module IP65
- (C) Connection module for PROFIBUS-DP
- (D) Connection module for DEVICE-NET or CAN OPEN
- (E) Connection module for AS-Interface