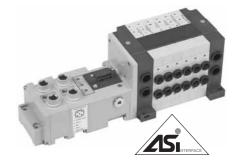

## AS-Interface V3.0 protocol

Valve island for data exchange via AS-Interface protocol, version 3.0 and SINGLE addressing.

Bus and Power supply connection via flat cable on vampire plug.

Module with up to 4 nodes: maximum of 16 single coil valves or 8 dual coil valves. Possibility to have integrated M12 inputs (up to 16)

# **CHOICE OF ELECTRICAL CONNECTION**

With the COMPACT 8 & 13 valve island you can choose between different types of electrical connection modules.

- (A) Spool valves with modular electrical connection
- (B) Multiwire MULTIPOL connection module IP65
- (C) Connection module for PROFIBUS-DP
- (D) Connection module for DEVICE-NET or CAN OPEN
- (E) Connection module for AS-Interface