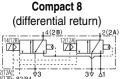

## RANGE OF SPOOL VALVES

Seven functions are available in the monostable or bistable version in the same size.

#### 2 x 3/2 NC monostable

Type: K

All leaflets are available on: www.asco-process-scope.com

Type: G

7-08-3