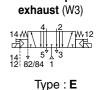

## RANGE OF SPOOL VALVES

Seven functions are available in the monostable or bistable version in the same size.

#### 2 x 3/2 NC monostable

Type: K

All leaflets are available on: www.asco-process-scope.com

Type: G

7-08-3